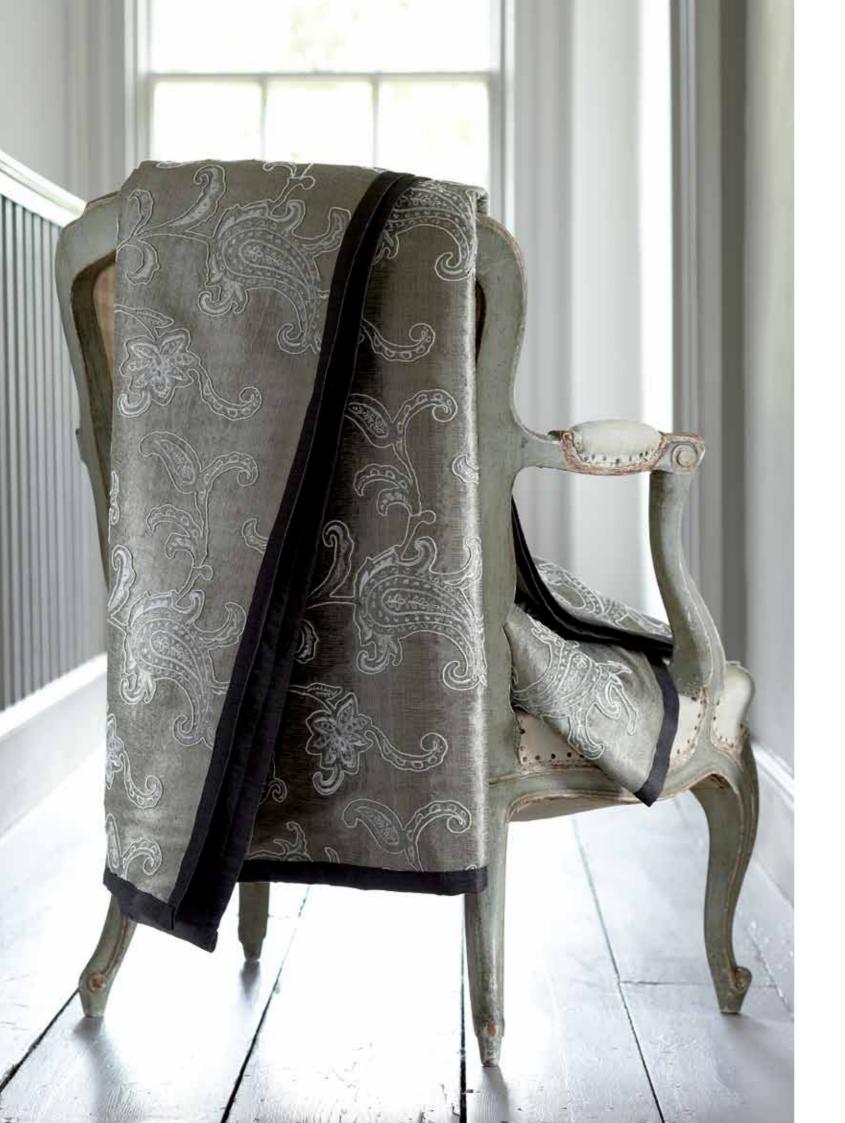

#### PALMYRA PAISLEY

A lustrous paisley jacquard based on vintage Kashmiri patterns. The beautiful colourways stand alone or can be coordinated with James Hare's Connaught Silk plains, 5 colourways.