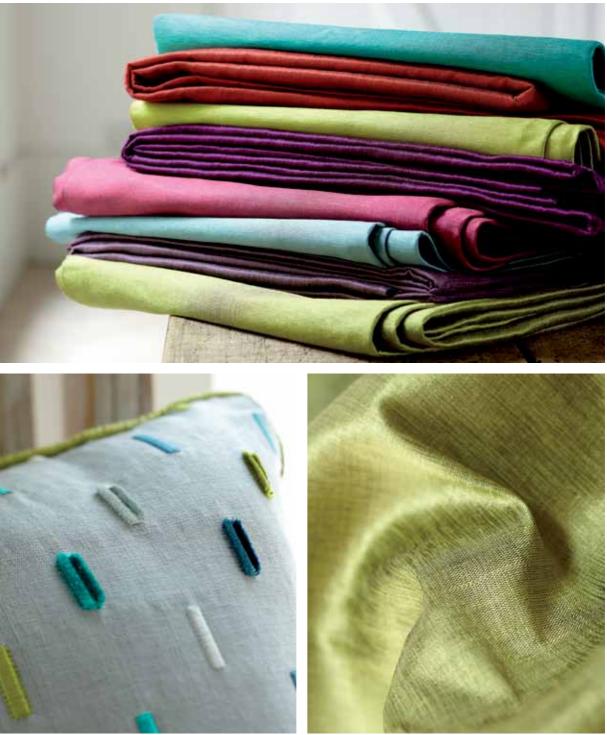

### SOHO SILK

Soho Silk is a new-concept plain; combining sheen and texture with an inspired palette of ultra-modern colours. Bringing new dimensions to James Hare's extensive range of over 550 plains, Soho Silk is a sharp, zappy and contemporary fabric, 30 colourways.

### SOHO DASH

Alternating flat embroidered and cut velvet dashes in a range of tonal colours, Soho Dash has a contemporary architectural feel perfect for design detailing, 3 colourways.