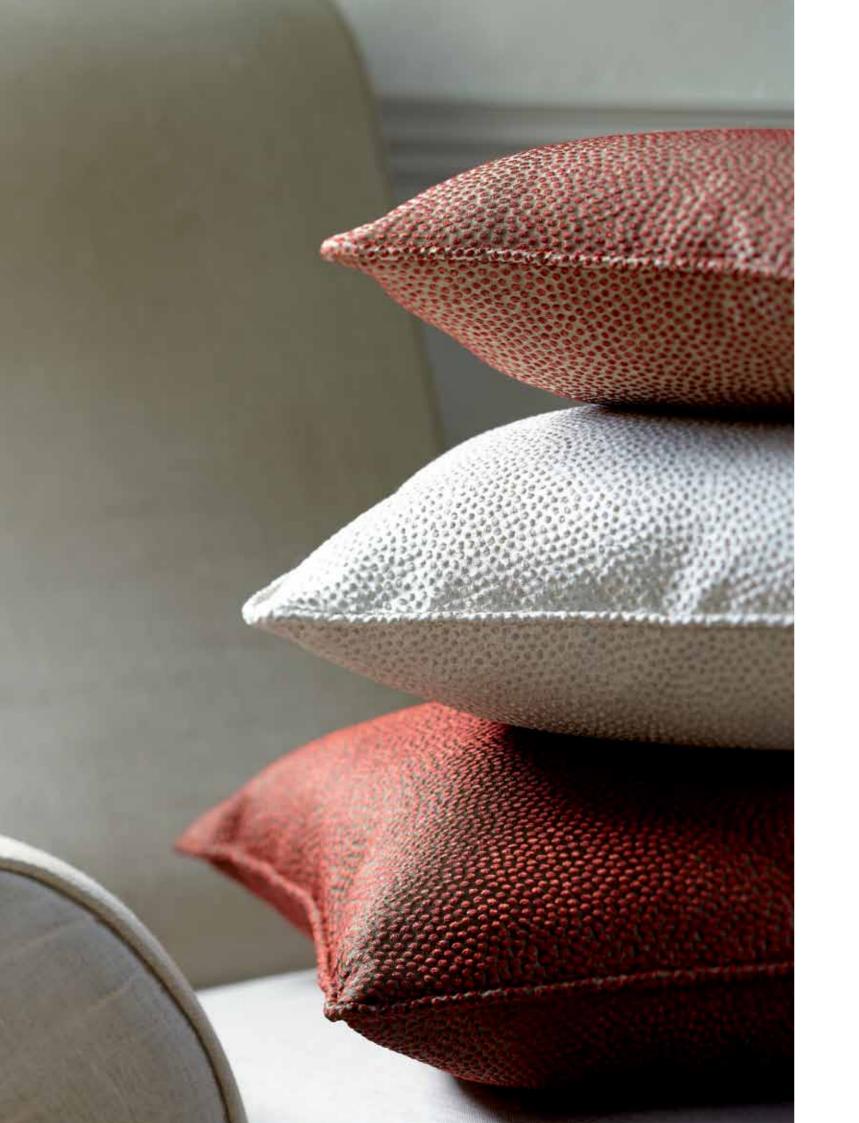

#### SHAGREEN SILK

Inspired by exotic shark and ray leathers, James Hare's new Shagreen Silk embodies pure glamour. Bringing texture in versatile multi-colourways ranging from neutrals such as 'Crystal' to intriguing contrasts such as 'Passion Flower', Shagreen Silk is the perfect filler, adding design focus to any project. Effortlessly chic in both traditional and modern interiors, a new classic is born, 14 colourways.