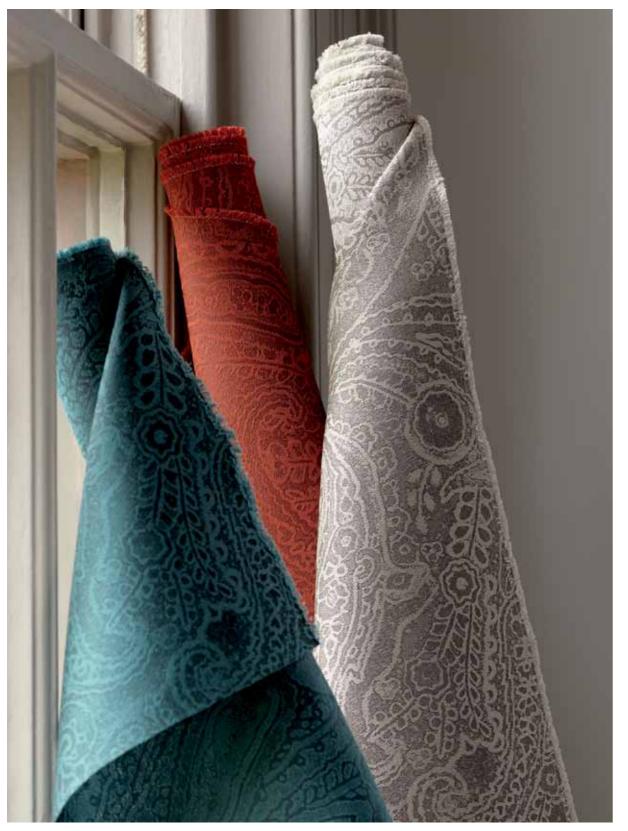

#### SHAGREEN SILK

Inspired by exotic shark and ray leathers, James Hare's new Shagreen Silk embodies pure glamour. Bringing texture in versatile multi-colourways ranging from neutrals such as 'Crystal' to intriguing contrasts such as 'Passion Flower', Shagreen Silk is the perfect filler, adding design focus to any project. Effortlessly chic in both traditional and modern interiors, a new classic is born, 14 colourways.