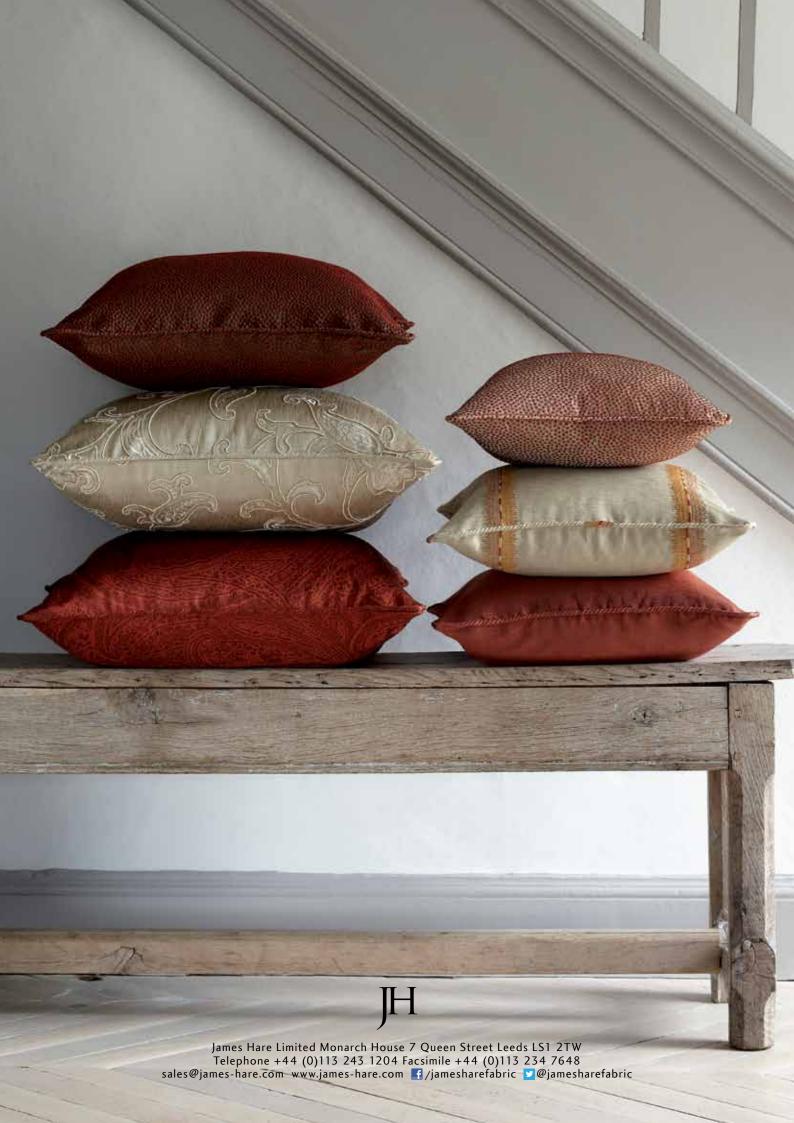

#### PALMYRA PAISLEY

A lustrous paisley jacquard based on vintage Kashmiri patterns. The beautiful colourways stand alone or can be coordinated with James Hare's Connaught Silk plains, 5 colourways.

#### SHAGREEN SILK

Inspired by exotic shark and ray leathers, James Hare's new Shagreen Silk embodies pure glamour. Bringing texture in versatile multi-colourways ranging from neutrals such as 'Crystal' to intriguing contrasts such as 'Passion Flower', Shagreen Silk is the perfect filler, adding design focus to any project. Effortlessly chic in both traditional and modern interiors, a new classic is born, 14 colourways.