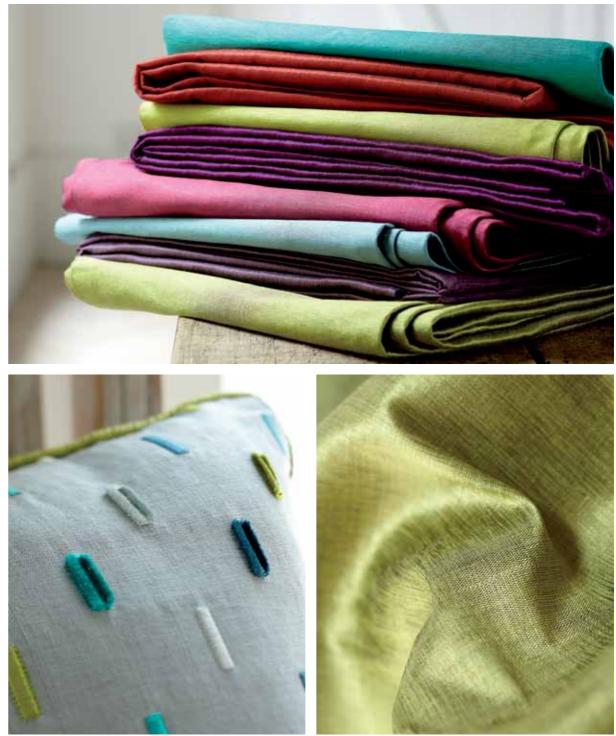

### SOHO SILK

Soho Silk is a new-concept plain; combining sheen and texture with an inspired palette of ultra-modern colours. Bringing new dimensions to James Hare's extensive range of over 550 plains, Soho Silk is a sharp, zappy and contemporary fabric, 30 colourways.

### SOHO DASH

Alternating flat embroidered and cut velvet dashes in a range of tonal colours, Soho Dash has a contemporary architectural feel perfect for design detailing, 3 colourways.