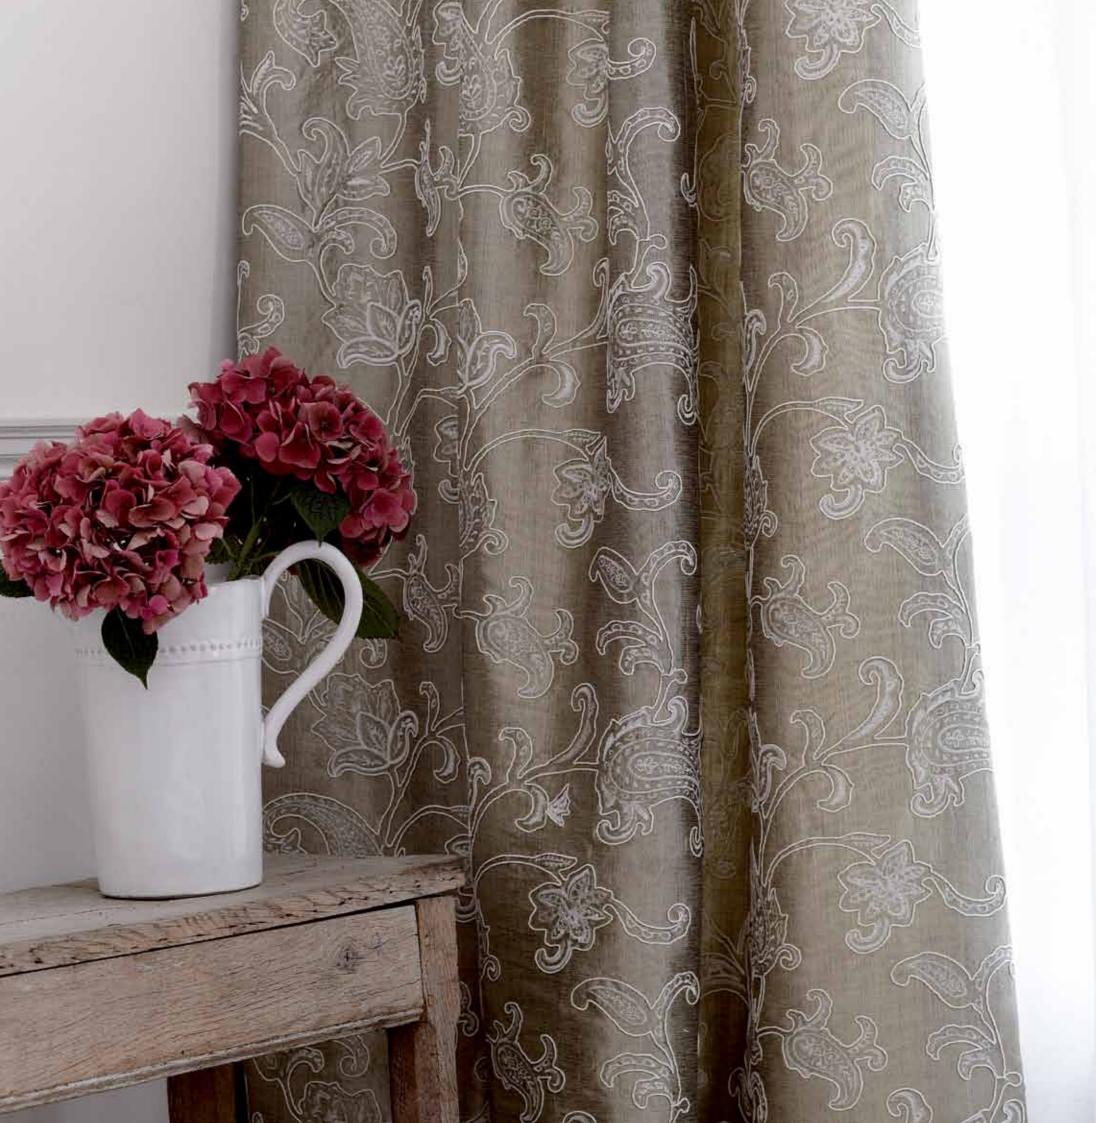

#### PALMYRA PAISLEY

A lustrous paisley jacquard based on vintage Kashmiri patterns. The beautiful colourways stand alone or can be coordinated with James Hare's Connaught Silk plains, 5 colourways.