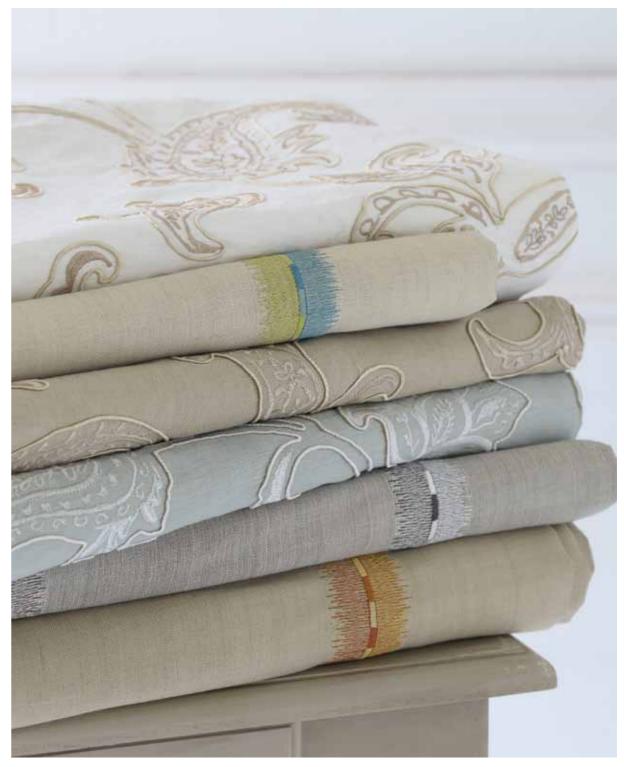

### SOHO SILK

Soho Silk is a new-concept plain; combining sheen and texture with an inspired palette of ultra-modern colours. Bringing new dimensions to James Hare's extensive range of over 550 plains, Soho Silk is a sharp, zappy and contemporary fabric, 30 colourways.

#### AMBI SILK

Ambi is a hand-applied appliqué cord embroidery on plain Soho Silk base. Sophisticated neutrals with subtle contrast embroidery bring a crisp textural interest, 4 colourways.

#### JAMMU STRIPE

A spacious geometric with textural interest. Sleek and ultra-contemporary in versatile, highly usable colour combinations, 5 colourways.