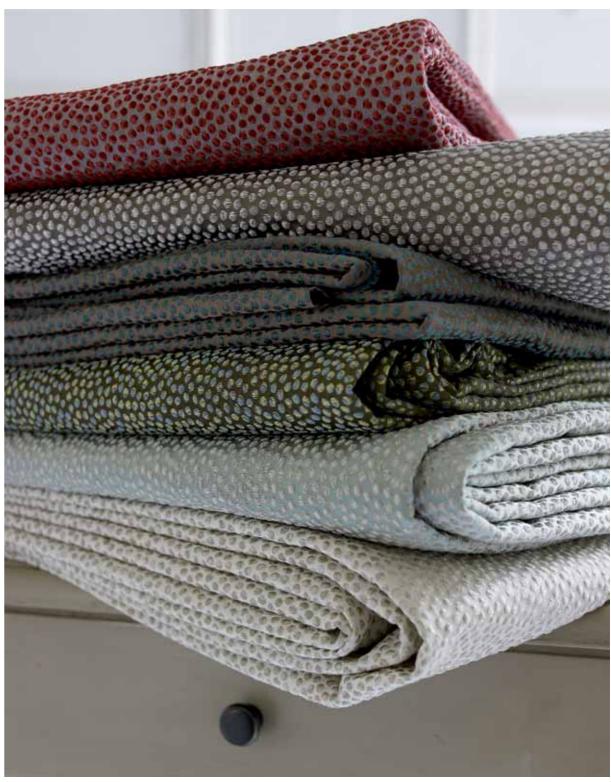

#### SHAGREEN SILK

Inspired by exotic shark and ray leathers, James Hare's new Shagreen Silk embodies pure glamour. Bringing texture in versatile multi-colourways ranging from neutrals such as 'Crystal' to intriguing contrasts such as 'Passion Flower', Shagreen Silk is the perfect filler, adding design focus to any project. Effortlessly chic in both traditional and modern interiors, a new classic is born, 14 colourways.