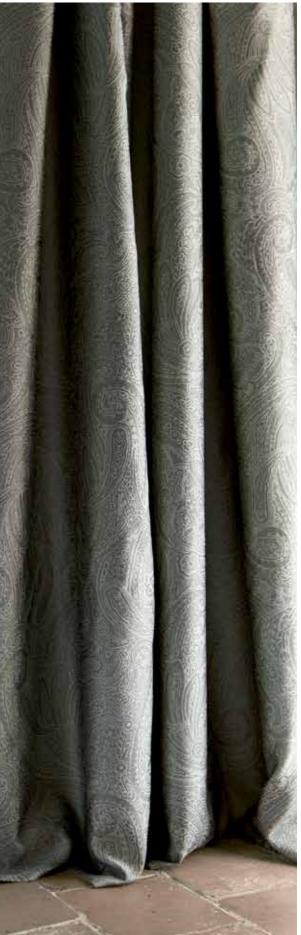

#### PALMYRA PAISLEY

A lustrous paisley jacquard based on vintage Kashmiri patterns. The beautiful colourways stand alone or can be coordinated with James Hare's Connaught Silk plains, 5 colourways.