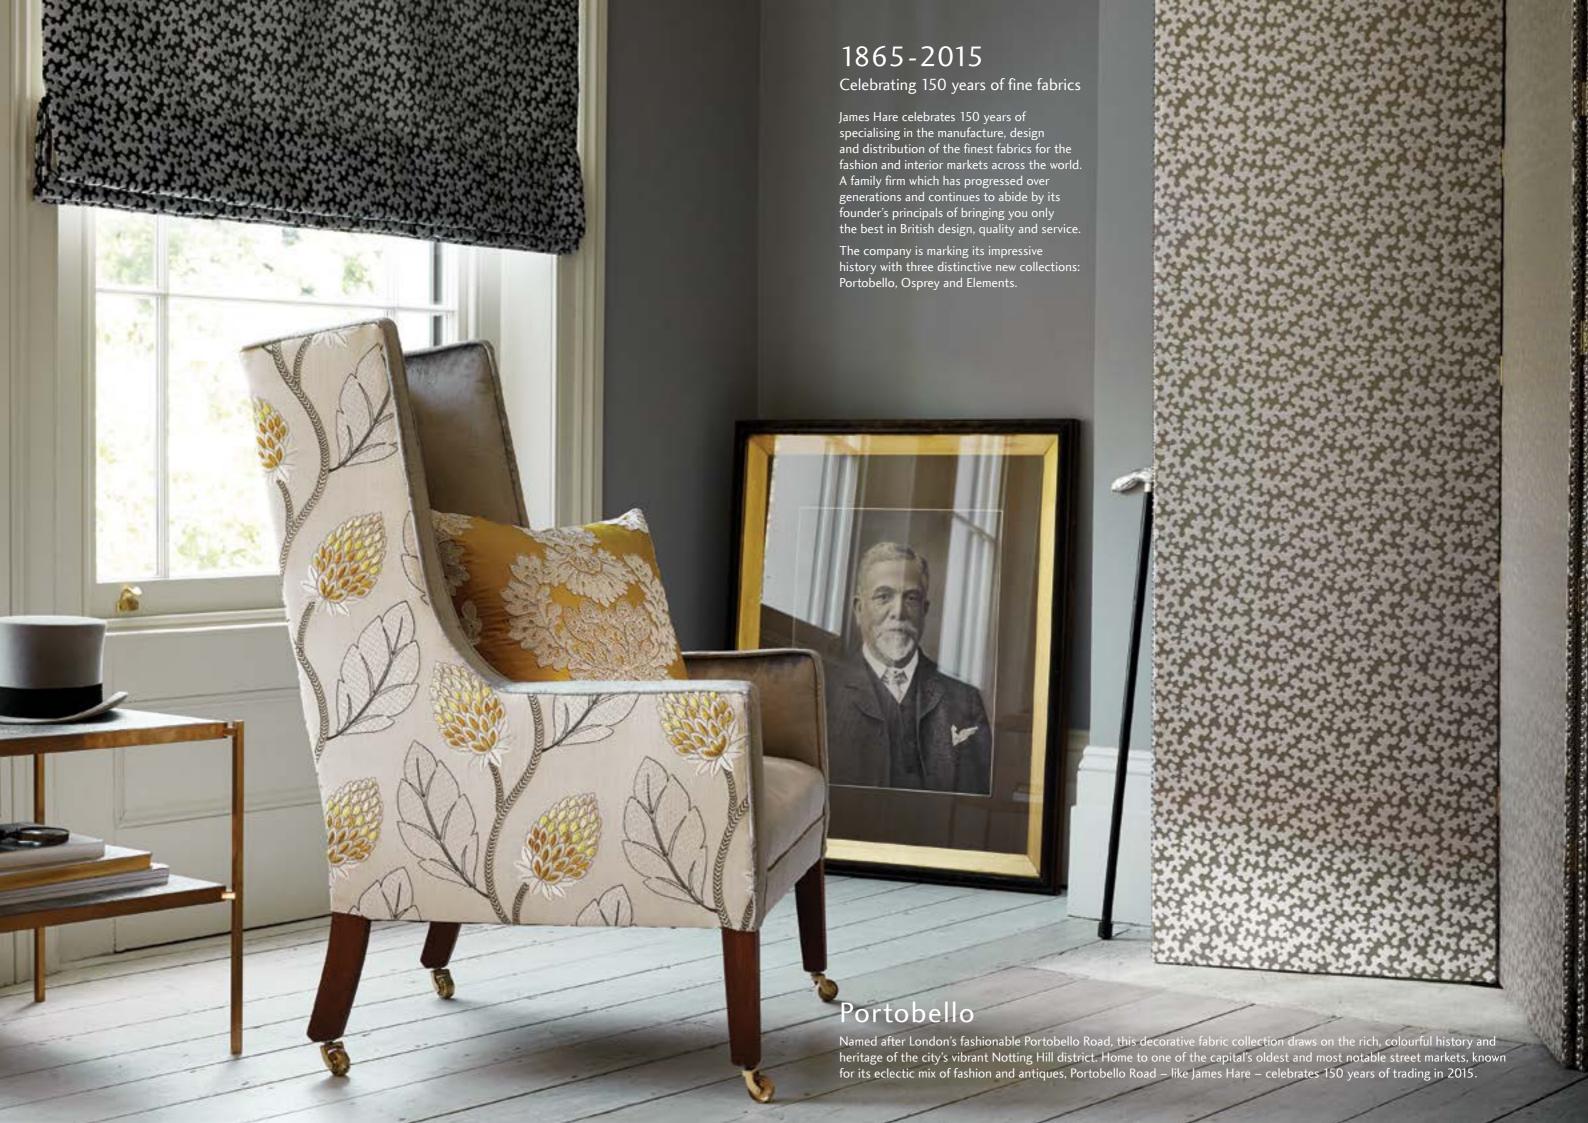

## Portobello Flower

An intricate embroidered flower design on a natural linen base with exceptional drape. Brightly coloured, hand-cut velvet buds feature a subtle graduation of colour, creating unsurpassed texture and depth which is almost three dimensional.

Three colourways.