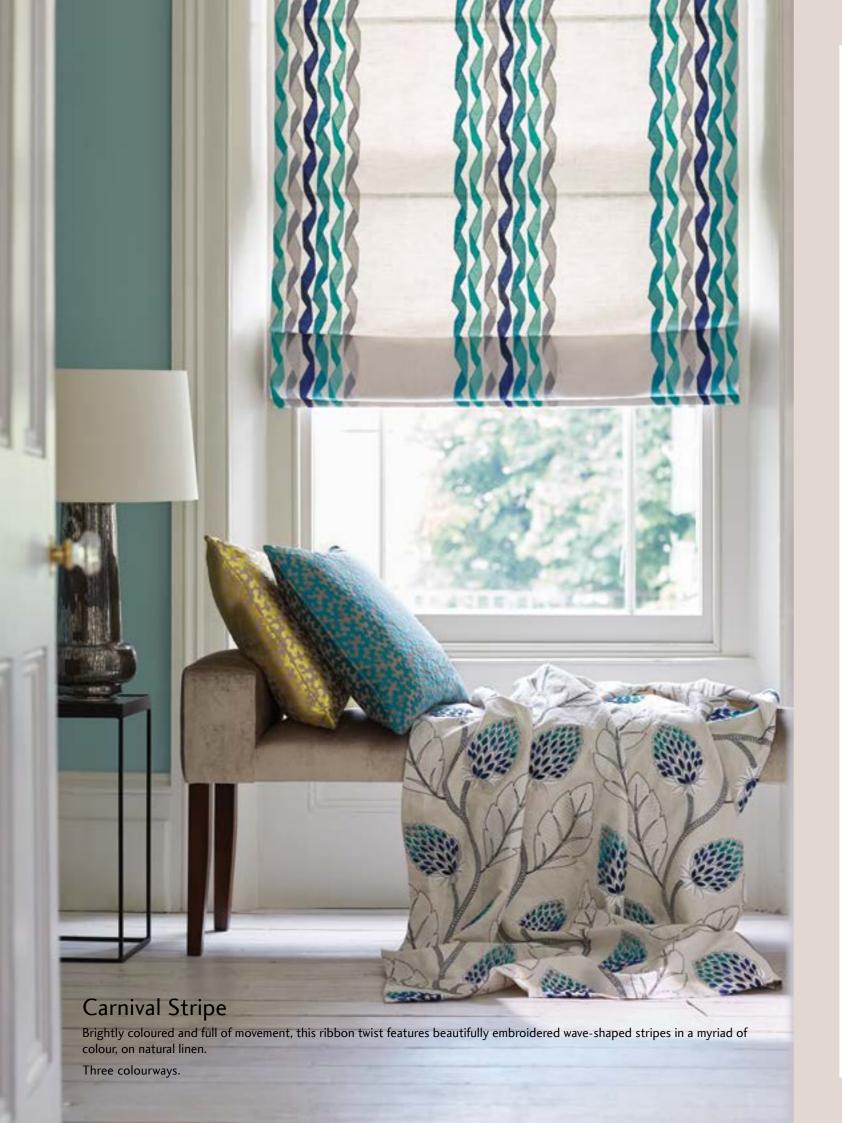

## Portobello Flower

An intricate embroidered flower design on a natural linen base with exceptional drape. Brightly coloured, hand-cut velvet buds feature a subtle graduation of colour, creating unsurpassed texture and depth which is almost three dimensional.

Three colourways.







## Osprey

Inspired by the distinctive mottled markings of the majestic Osprey bird, this delightful semi-plain faux silk features a small-scale oval jacquard design with a subtle chevron shadow. Effortlessly stylish and versatile with neutral and jewel bright colour options, it is ideal for soft furnishings and upholstery.

Sixteen colourways.