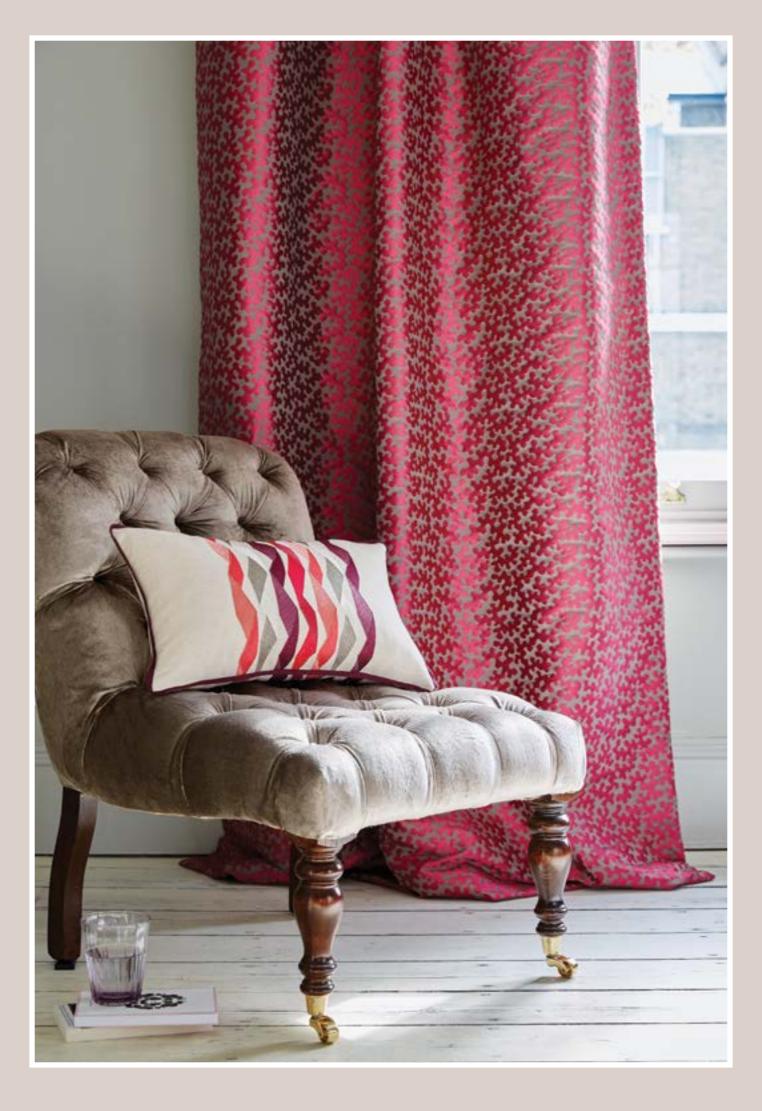

## Osprey

Inspired by the distinctive mottled markings of the majestic Osprey bird, this delightful semi-plain faux silk features a small-scale oval jacquard design with a subtle chevron shadow. Effortlessly stylish and versatile with neutral and jewel bright colour options, it is ideal for soft furnishings and upholstery.

Sixteen colourways.