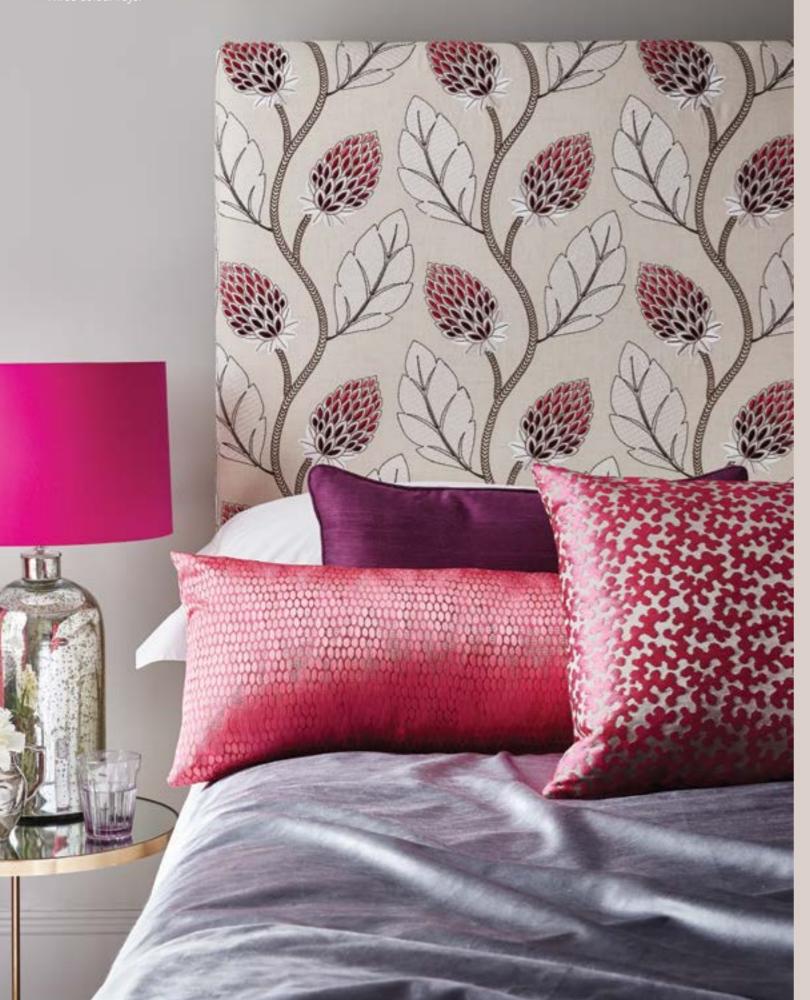

## Portobello Flower

An intricate embroidered flower design on a natural linen base with exceptional drape. Brightly coloured, hand-cut velvet buds feature a subtle graduation of colour, creating unsurpassed texture and depth which is almost three dimensional.

Three colourways.