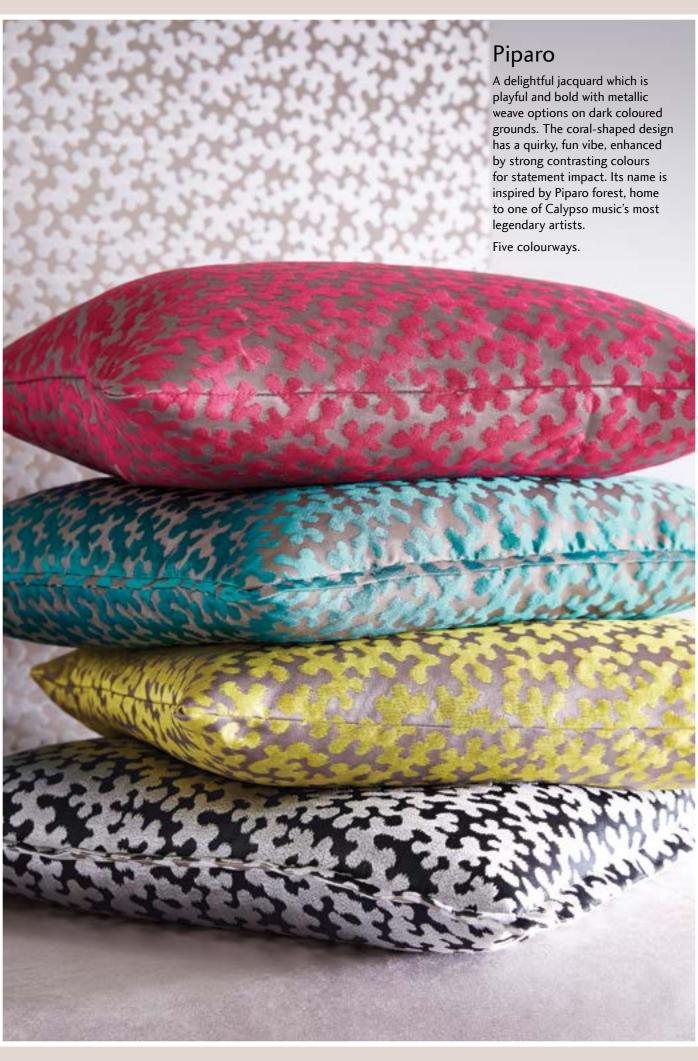

## Portobello Flower

An intricate embroidered flower design on a natural linen base with exceptional drape. Brightly coloured, hand-cut velvet buds feature a subtle graduation of colour, creating unsurpassed texture and depth which is almost three dimensional.

Three colourways.







## Osprey

Inspired by the distinctive mottled markings of the majestic Osprey bird, this delightful semi-plain faux silk features a small-scale oval jacquard design with a subtle chevron shadow. Effortlessly stylish and versatile with neutral and jewel bright colour options, it is ideal for soft furnishings and upholstery.

Sixteen colourways.