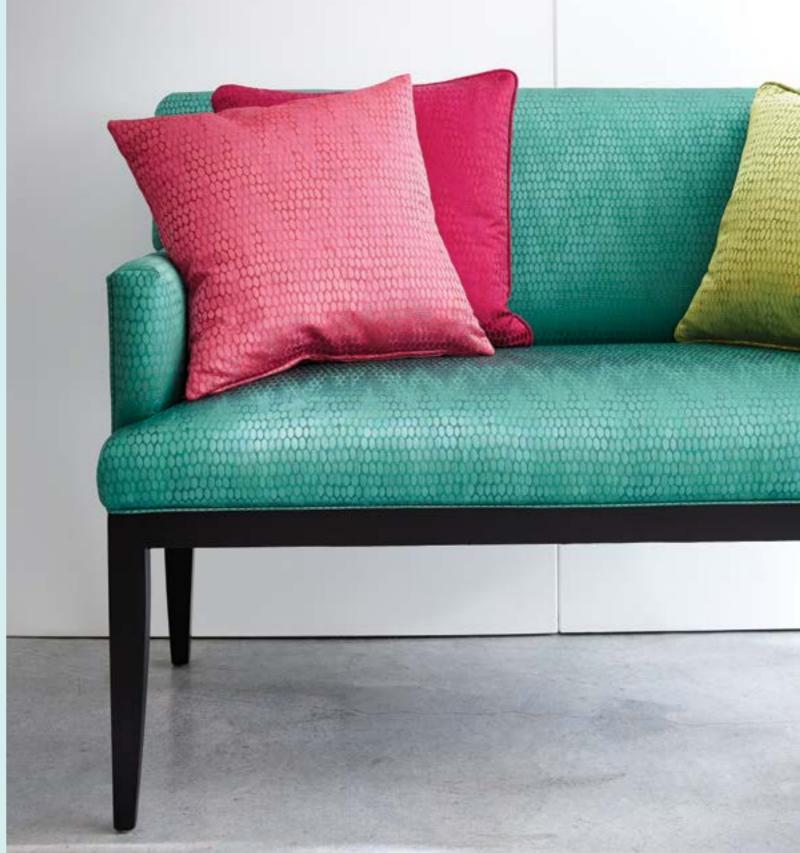

## Osprey

Inspired by the distinctive mottled markings of the majestic Osprey bird, this delightful semi-plain faux silk features a small-scale oval jacquard design with a subtle chevron shadow. Effortlessly stylish and versatile with neutral and jewel bright colour options, it is ideal for soft furnishings and upholstery.

Sixteen colourways.