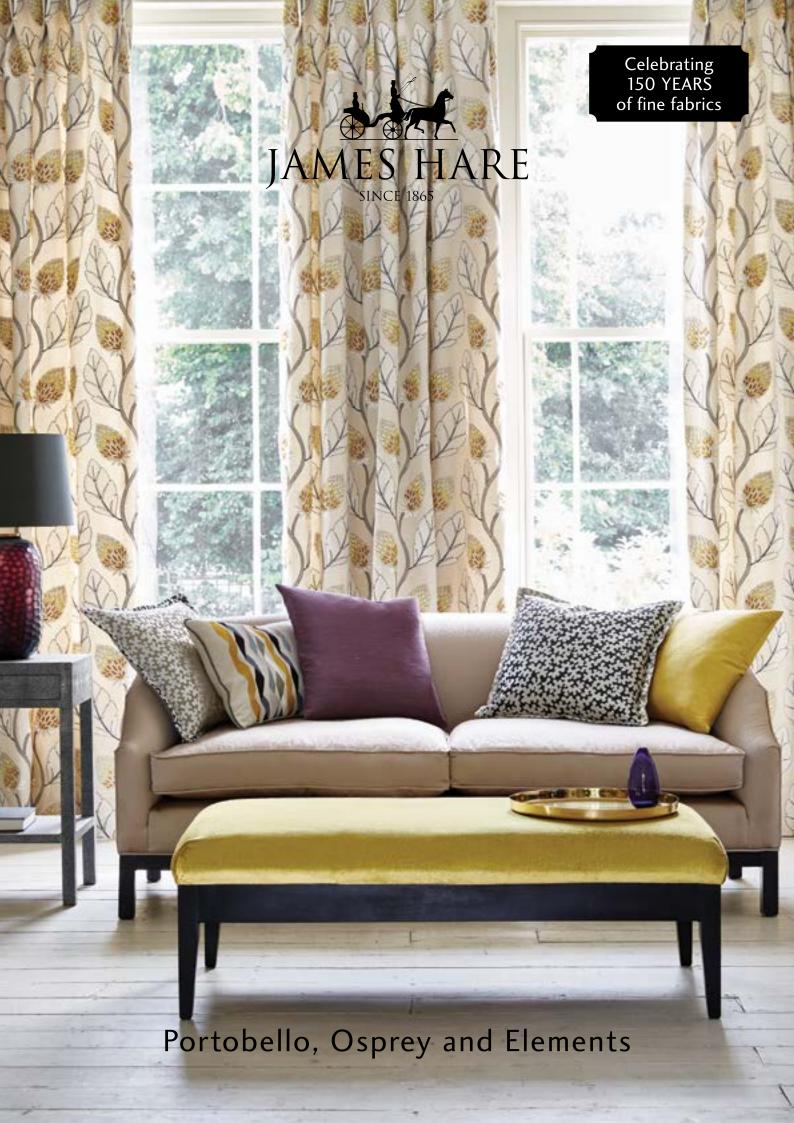

## Portobello Flower

An intricate embroidered flower design on a natural linen base with exceptional drape. Brightly coloured, hand-cut velvet buds feature a subtle graduation of colour, creating unsurpassed texture and depth which is almost three dimensional.

Three colourways.