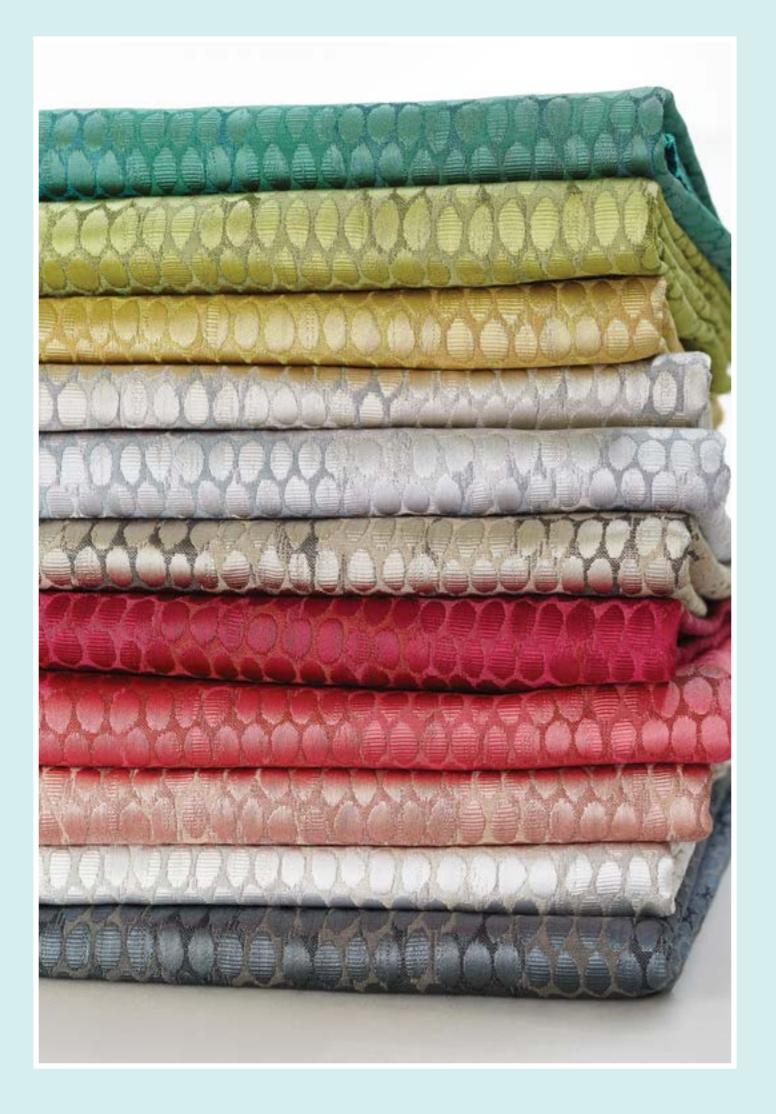

## Osprey

Inspired by the distinctive mottled markings of the majestic Osprey bird, this delightful semi-plain faux silk features a small-scale oval jacquard design with a subtle chevron shadow. Effortlessly stylish and versatile with neutral and jewel bright colour options, it is ideal for soft furnishings and upholstery.

Sixteen colourways.