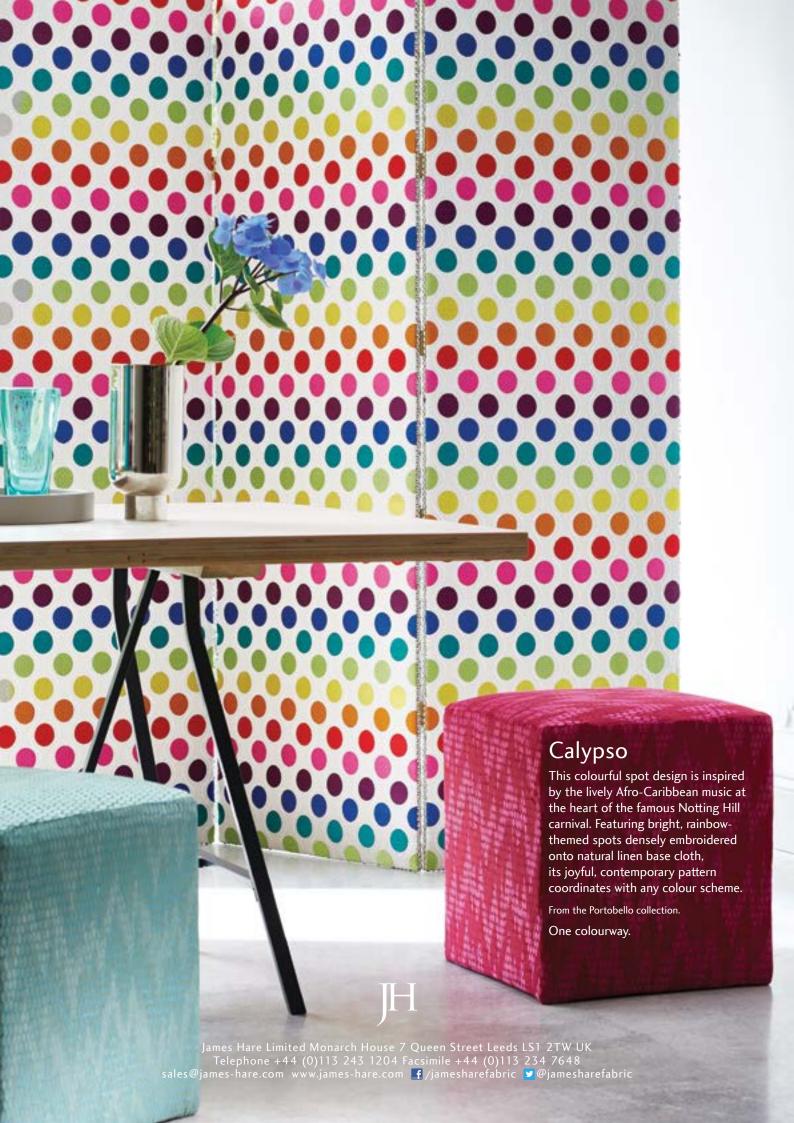

## Portobello Flower

An intricate embroidered flower design on a natural linen base with exceptional drape. Brightly coloured, hand-cut velvet buds feature a subtle graduation of colour, creating unsurpassed texture and depth which is almost three dimensional.

Three colourways.







## Osprey

Inspired by the distinctive mottled markings of the majestic Osprey bird, this delightful semi-plain faux silk features a small-scale oval jacquard design with a subtle chevron shadow. Effortlessly stylish and versatile with neutral and jewel bright colour options, it is ideal for soft furnishings and upholstery.

Sixteen colourways.